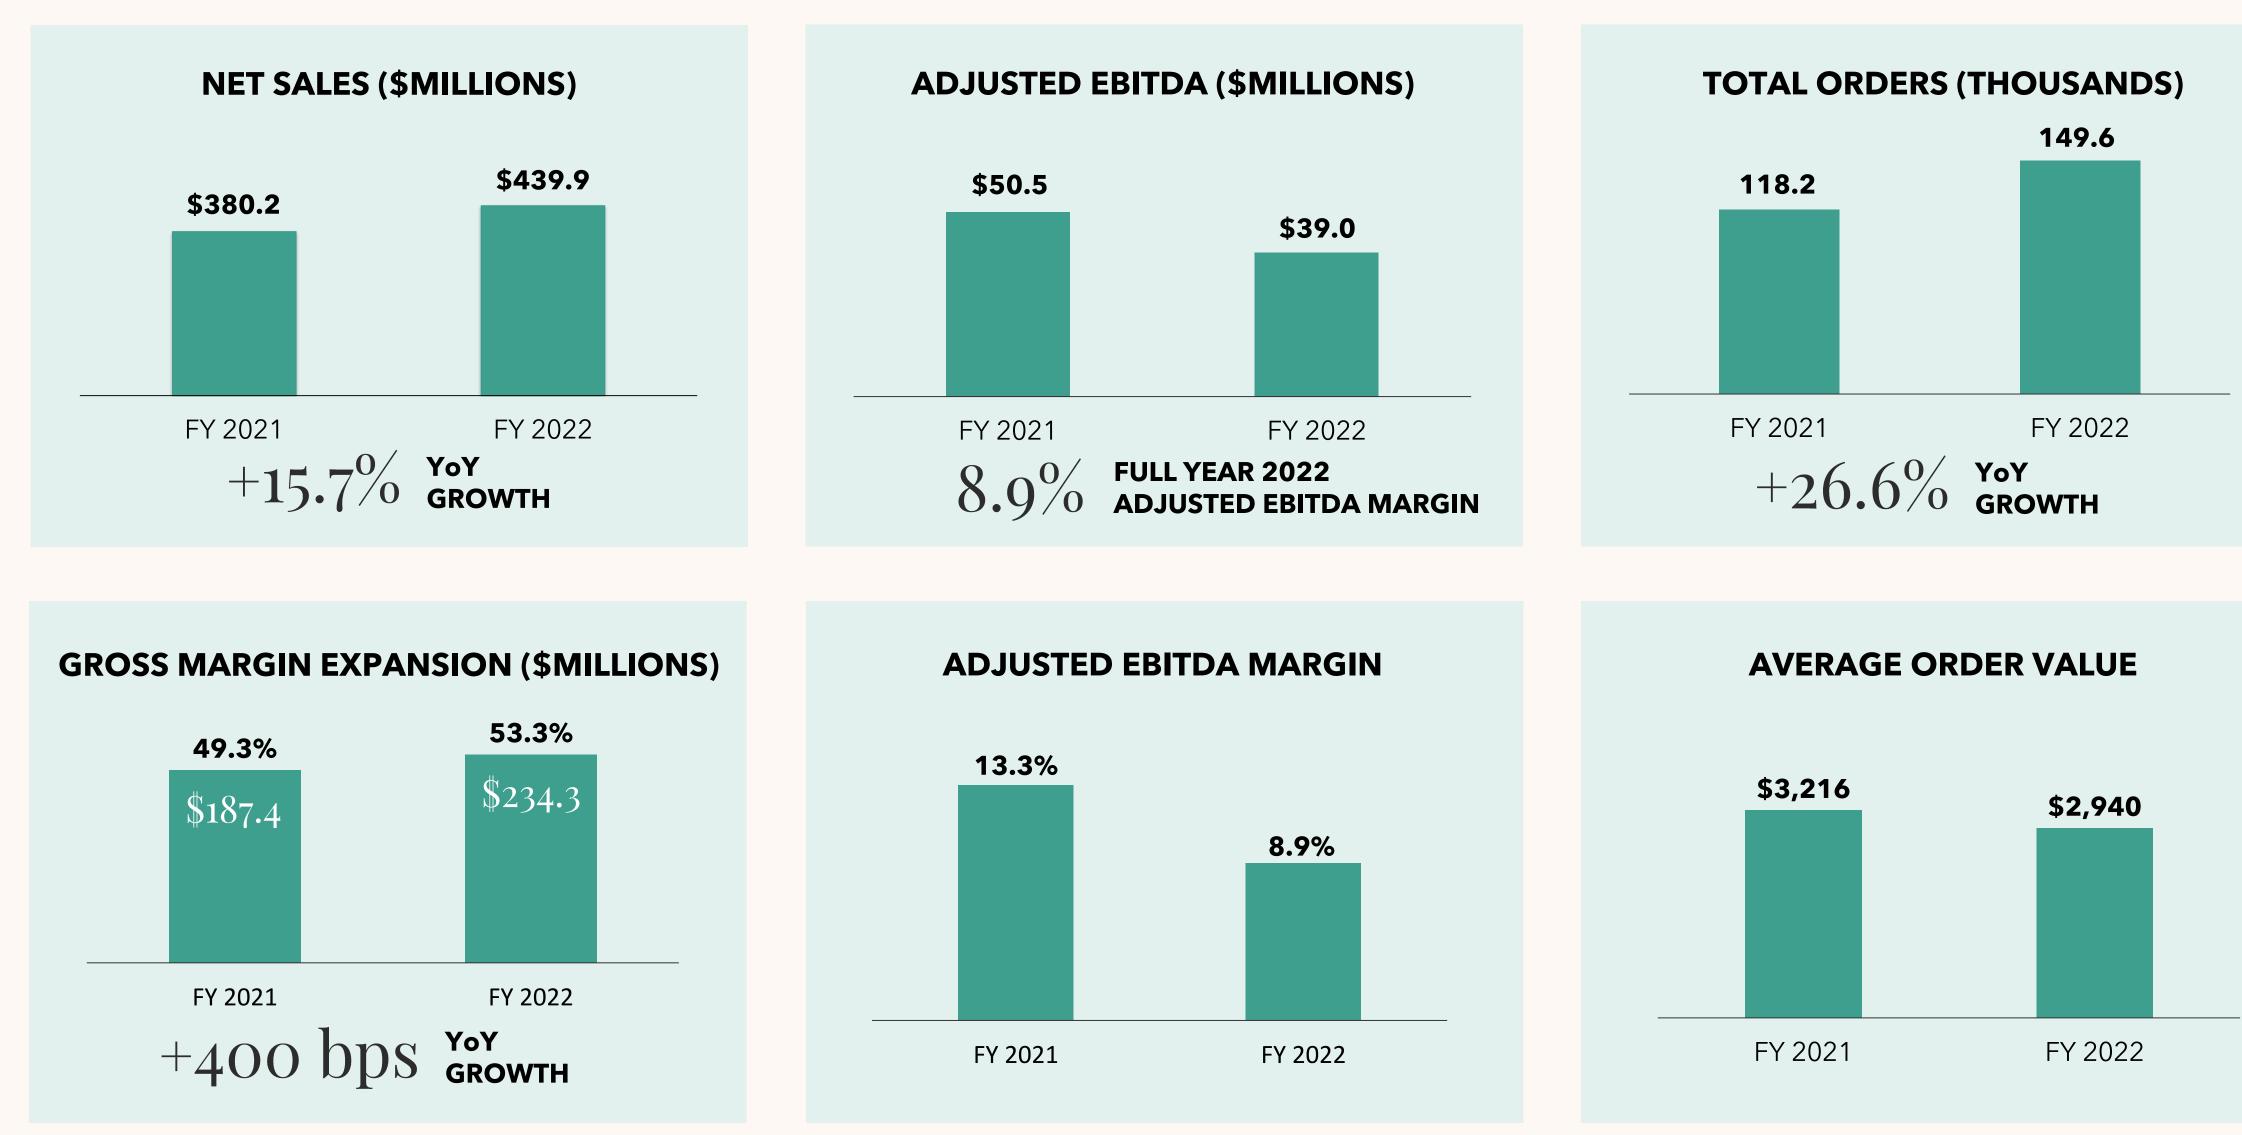

### Fiscal Year 2022 Financial Results

See Appendix for a walk from Net Income and Net Income Margin to Adjusted EBITDA and Adjusted EBITDA Margin