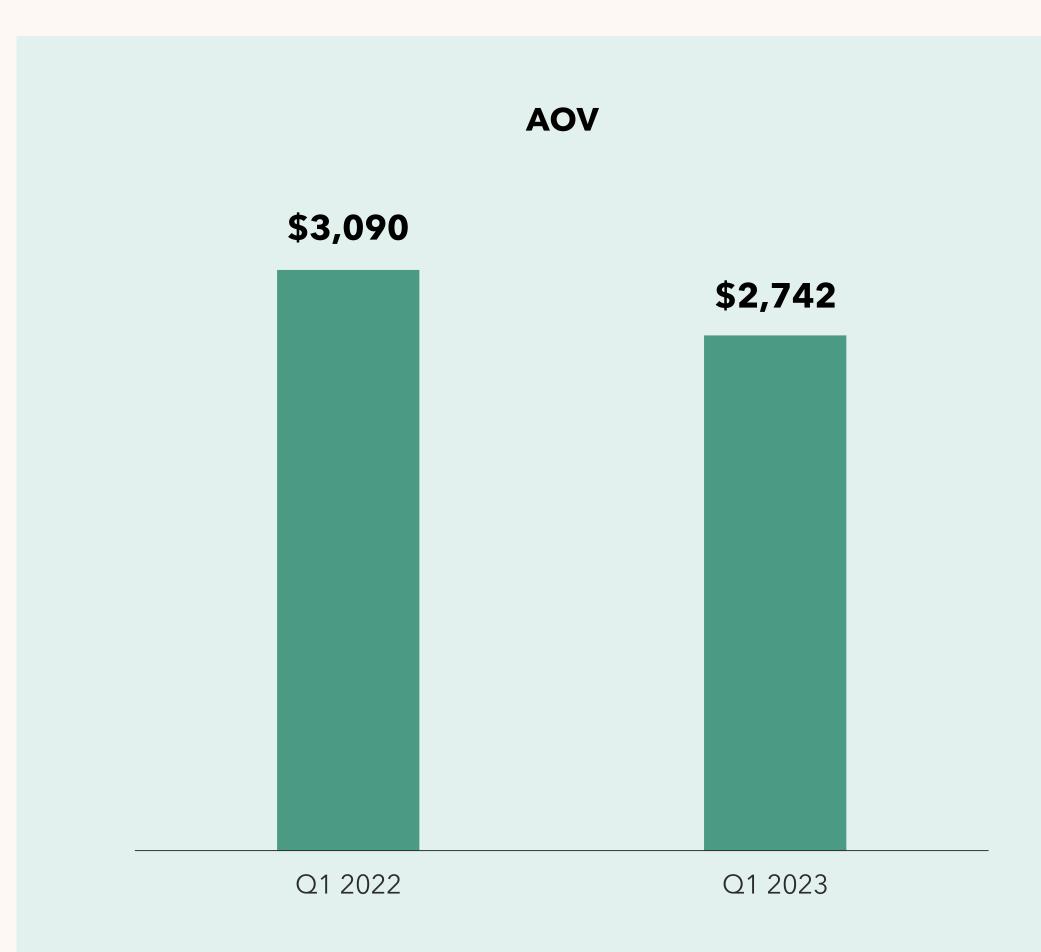

# First Quarter 2023 Financial Results

### First Quarter 2023 Financial Results