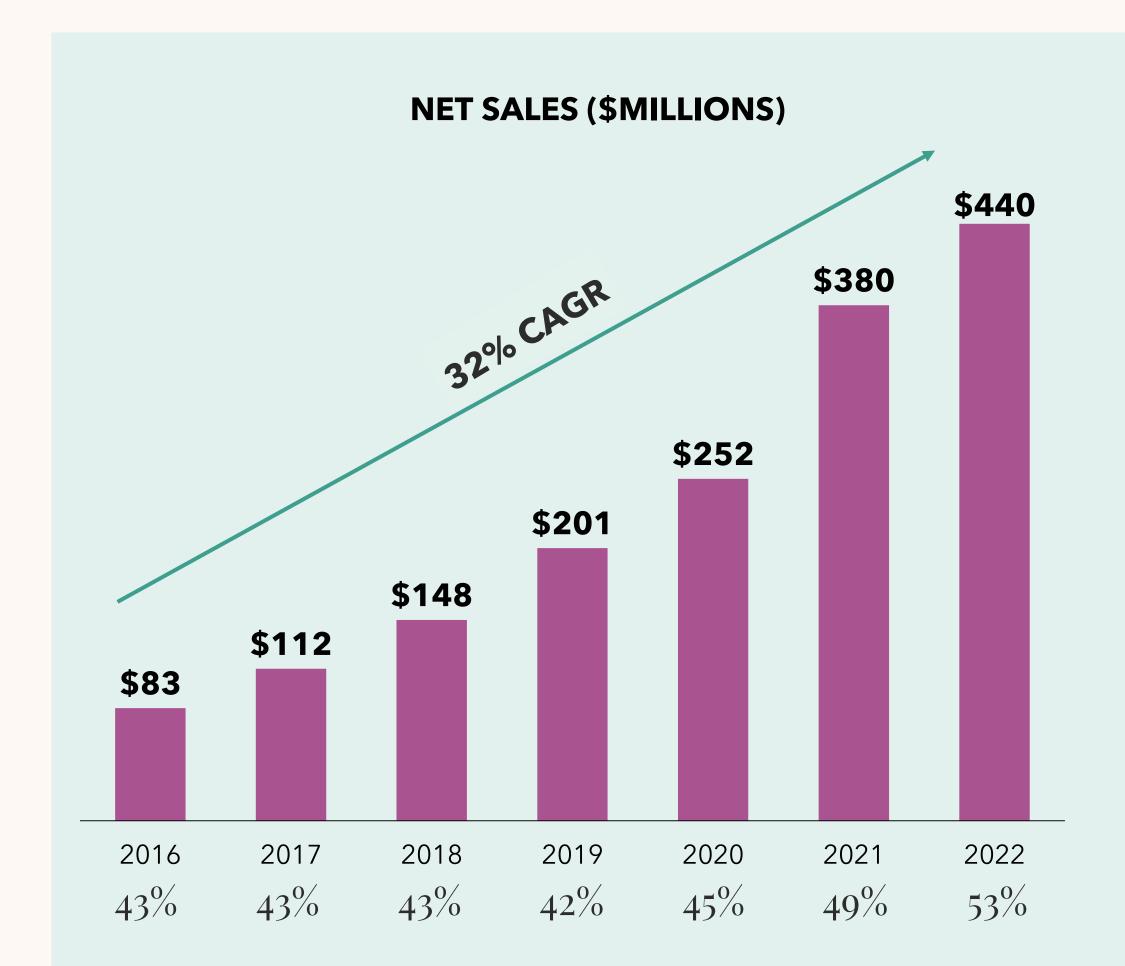

### Historical Financial Results

### Fiscal Year 2022 Financial Results

See Appendix for a walk from Net Income and Net Income Margin to Adjusted EBITDA and Adjusted EBITDA Margin