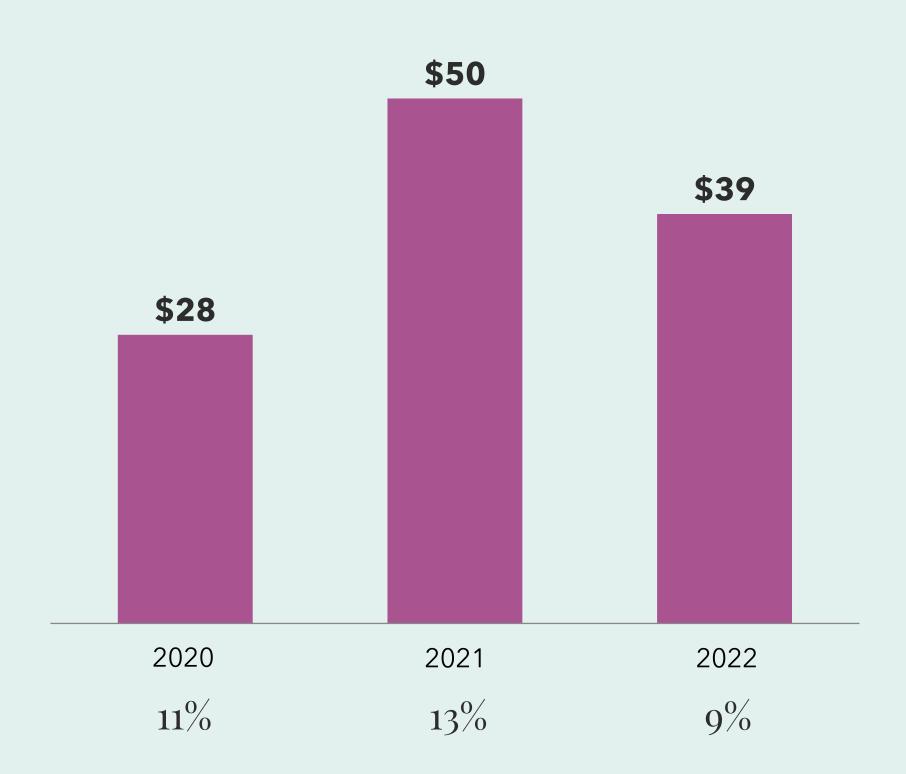

### Historical Financial Results

#### **ADJUSTED EBITDA<sup>1</sup> (\$MILLIONS)**

### Fiscal Year 2022 Financial Results

See Appendix for a walk from Net Income and Net Income Margin to Adjusted EBITDA and Adjusted EBITDA Margin