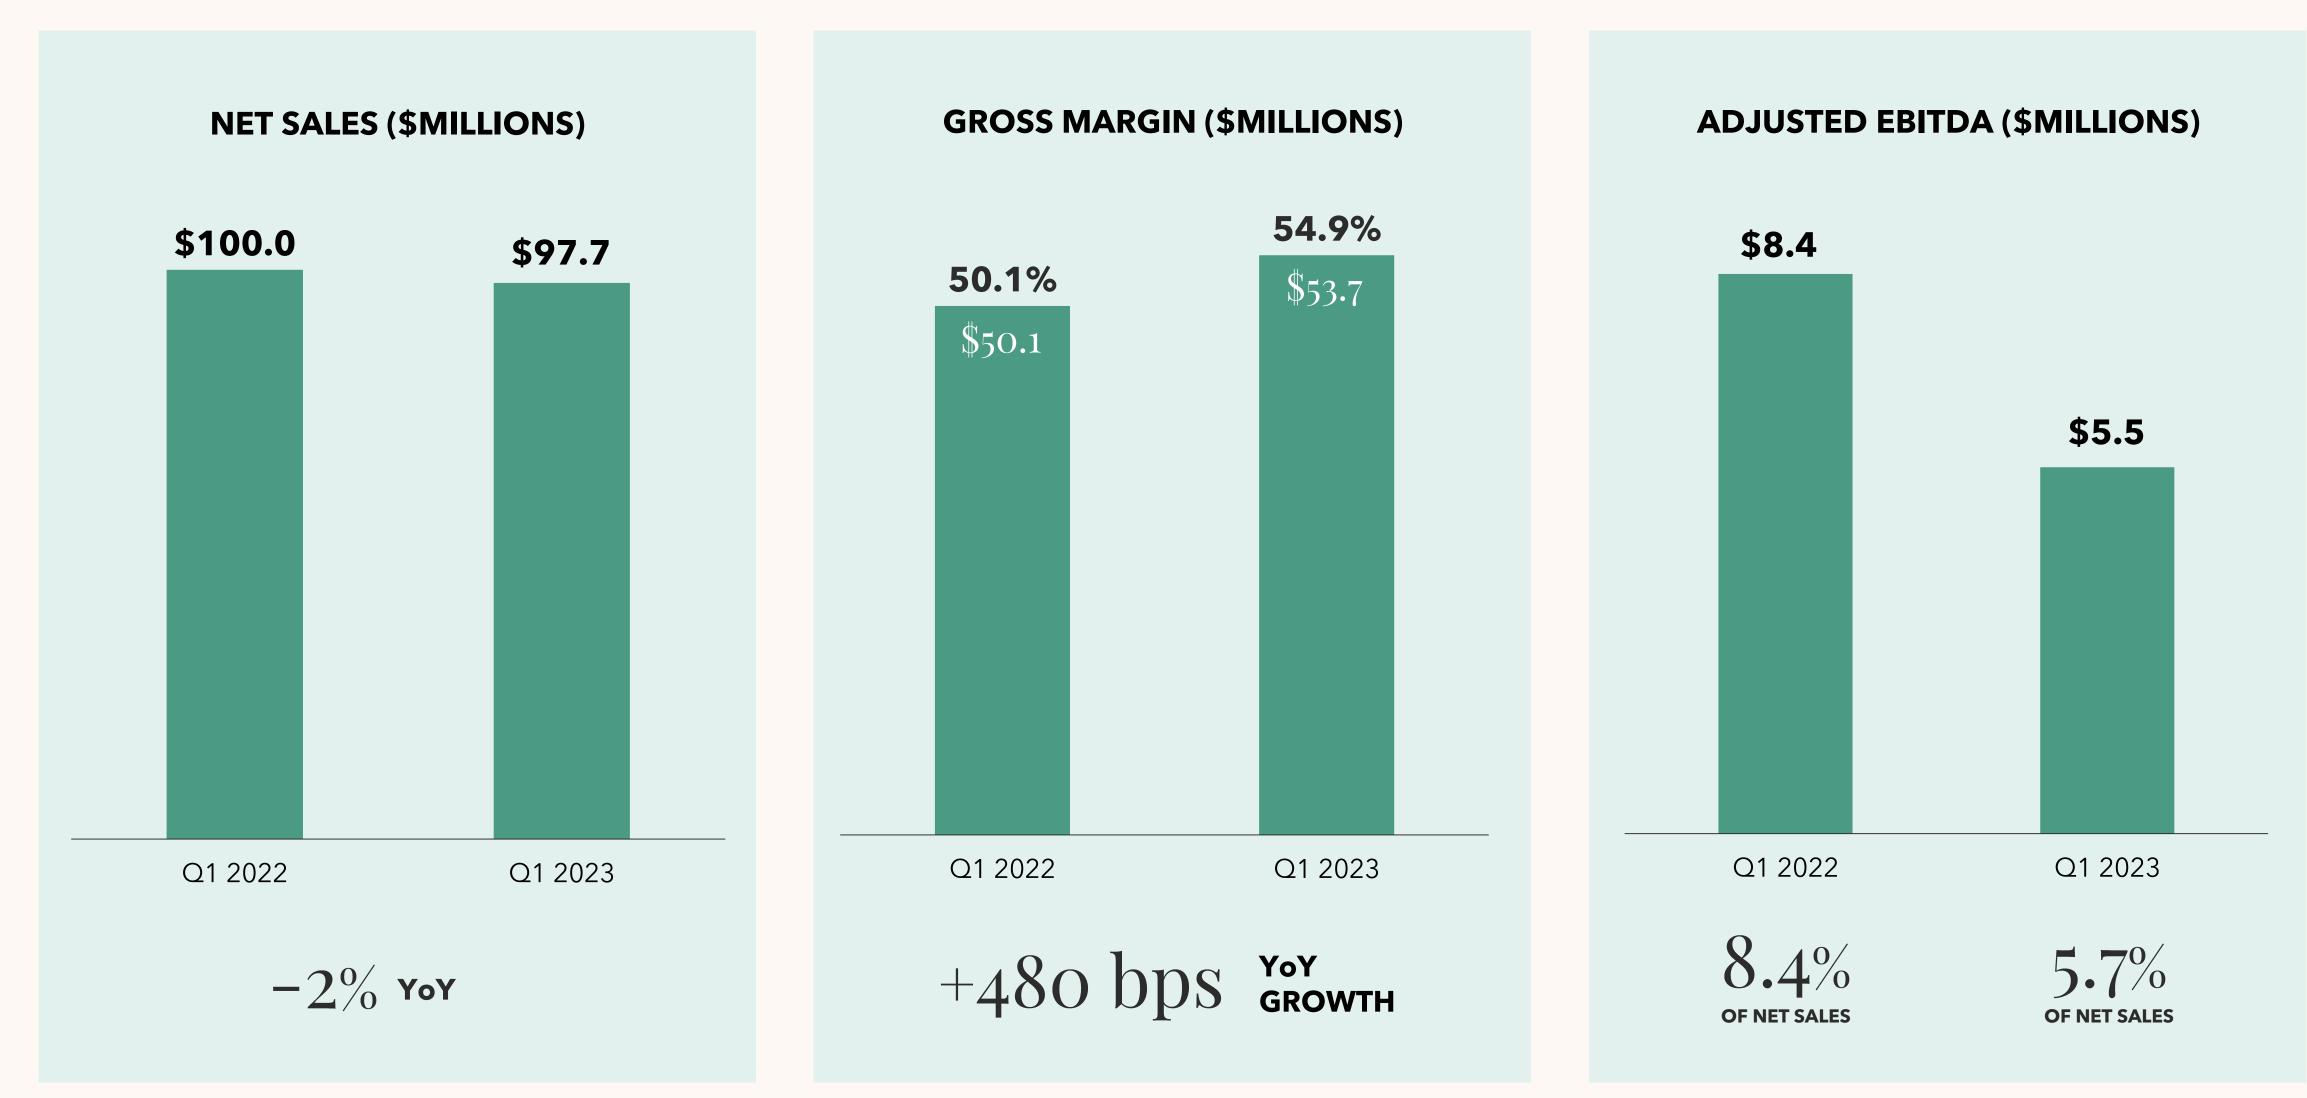

# First Quarter 2023 Financial Results

### First Quarter 2023 Financial Results