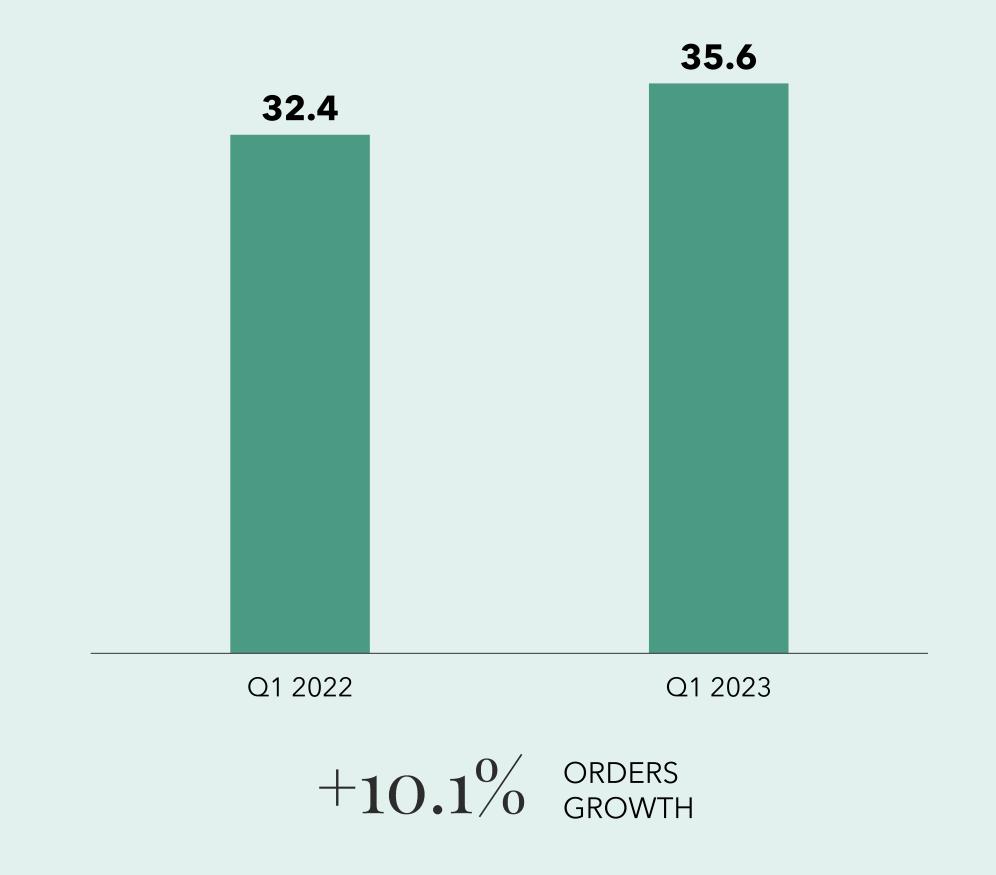

# First Quarter 2023 Financial Results

### First Quarter 2023 Financial Results